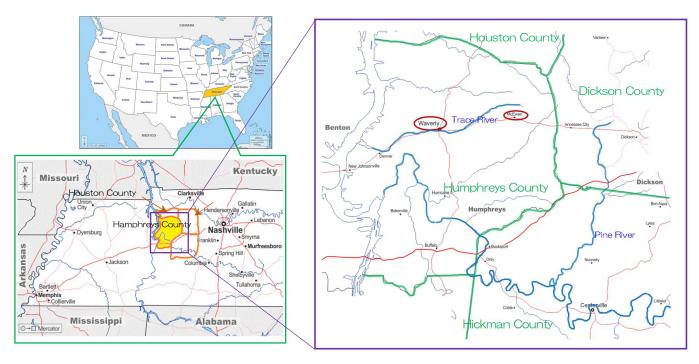

## As of November 17, 2022

| USA (Tennessee) FLOODS |                                                                                                                                                                                                                             |            |    |
|------------------------|-----------------------------------------------------------------------------------------------------------------------------------------------------------------------------------------------------------------------------|------------|----|
| Area                   | Tennessee<br>Humphreys, Dickson, Hickman, Houston counties                                                                                                                                                                  | Death Toll | 20 |
| Period                 | August 21 to 22, 2021                                                                                                                                                                                                       | Missing    | 0  |
| Outline                | Record-breaking rainfall caused major flooding in the central part of<br>Tennessee. Several rivers overflowed, including the Trace river. Large-<br>scale power outages and severe damage to roads and bridges<br>occurred. |            |    |

## Maps :

https://d-maps.com/m/america/usa/usa/usa/usa29.gif

https://d-maps.com/m/america/usa/tennessee/tennessee/tennessee63.gif https://d-maps.com/m/america/usa/tennessee/humphreys/humphreys30.gif https://d-maps.com/m/america/usa/tennessee/dickson/dickson54.gif https://d-maps.com/m/america/usa/tennessee/hickman/hickman30.gif